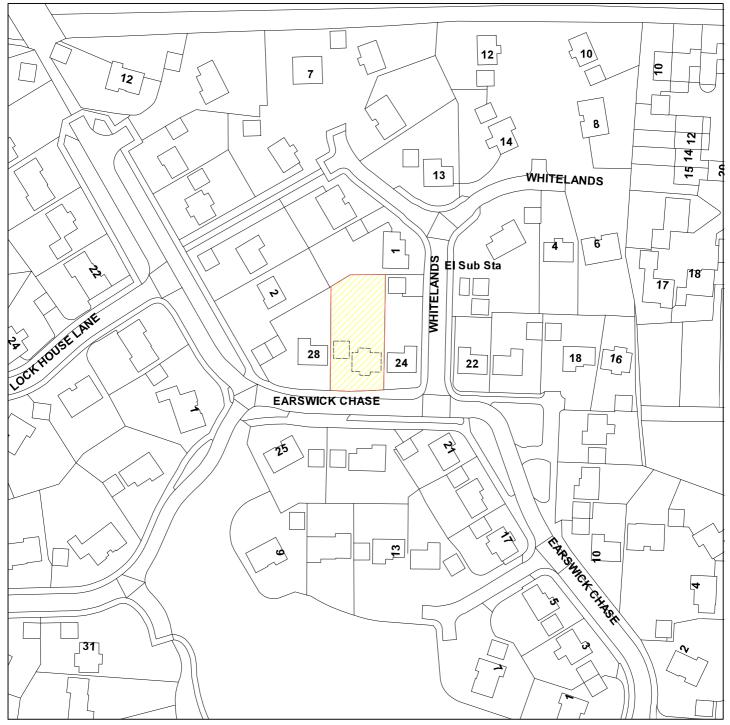

## 26 Earswick Chase, YO32 9FY

## 10/01356/FUL

**Scale:** 1:1250

Reproduced from the Ordnance Survey map with the permission of the Controller of Her Majesty's Stationery Office © Crown Copyright 2000.

Unauthorised reproduction infringes Crown Copyright and may lead to prosecution or civil proceedings.

| Organisation | City of York Council               |
|--------------|------------------------------------|
| Department   | Planning & Sustainable Development |
| Comments     | Application site                   |
| Date         | 30 July 2010                       |
| SLA Number   | Not set                            |